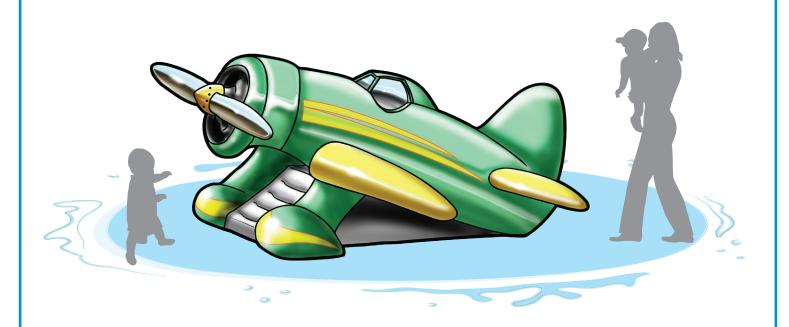

# **AERO JOE**

#### **ACTIVITY**

This Aqua Slide is designed for ages 2-5 with a single straight chute that exits the tail of the plane. It can be theme-painted to honor local aviation hero.

- Coated with Aqua Armor the most durable Chlorine, UV and vandal resistant coating in the industry
- ASTM compliant

## **MODEL: F1122**

8 GPM/30 LPM

6'-8"/5'-6"/5'-0" 203/168/152 CM

1 Chute: Recommended for ages 2-5