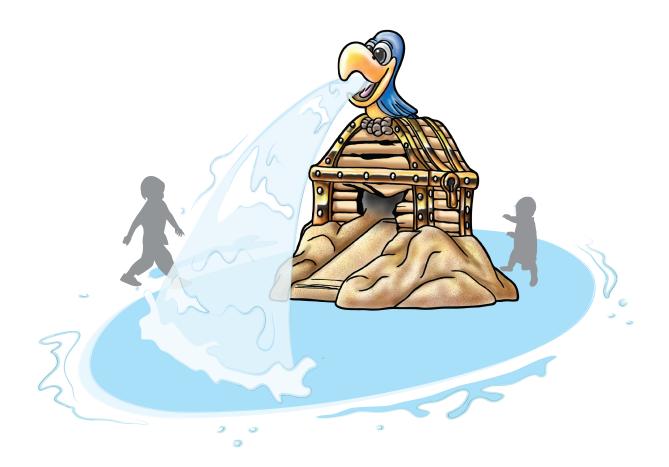

# **POLLY PARROT**

#### **ACTIVITY**

This Aqua Slide is designed for ages 5-12 with a straight chute that exits below the parrot and an arching fan jet from the parrot's mouth for enhanced play value.

- Coated with Aqua Armor the most durable Chlorine, UV and vandal resistant coating in the industry
- ASTM compliant

### **MODEL: F1125**

8 GPM/30 LPM \*40 GPM/151 LPM

9'-6"/8'-0"/10'-6" 290/244/320 CM

1 Chute: Recommended for ages 5-12 \*Notes optional water effects.