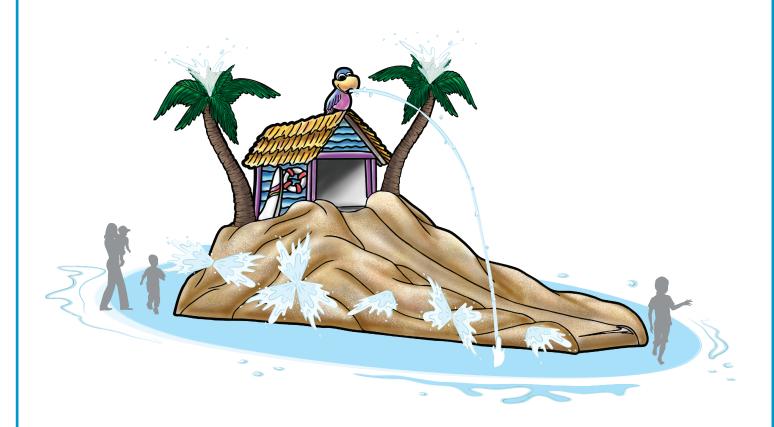

# TROPICAL BEACH

### **ACTIVITY**

This Aqua Slide is designed for ages 5-12 with a straight dual chute slide that exits from the beach house up top, bouquets of water from the palm trees and arching fans off the sides.

### **MODEL: F1126**

16 GPM/61 LPM \*88 GPM/333 LPM

28'-0"/9'-0"/17'-0" 853/274/518 CM

2 Chutes: Recommended for ages 5-12 \*Notes optional water effects.