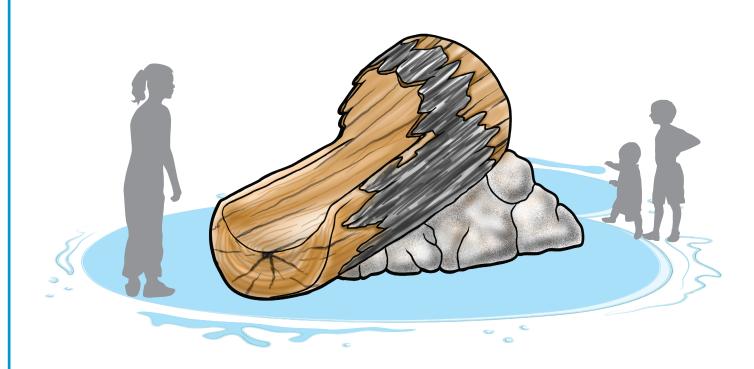

# HOLLOW LOG

#### ACTIVITY

This Aqua Slide is designed for ages 2-5 with a single straight chute that exit the onen end of the log.

- Coated with Aqua Armor the most durable Chlorine, UV and vandal resistant coating in the industry
- ASTM compliant

### **MODEL: F1130**

8 GPM/30 LPM

1 Chute: Recommended for ages 2-5