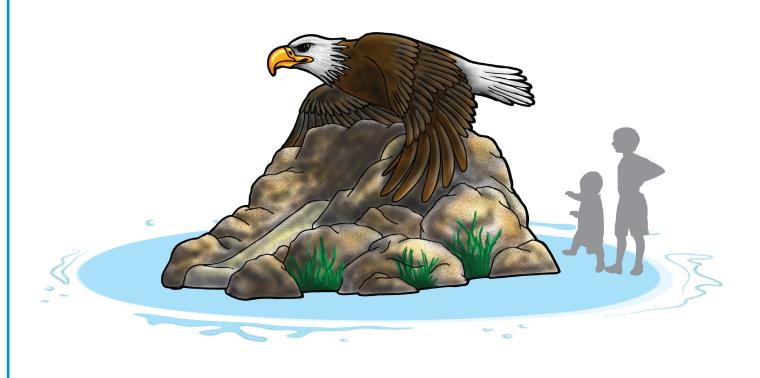

# **BALD EAGLE**

#### ACTIVITY

This Aqua Slide is designed for ages 5-12 with a straight chute that exits trough the canyon below the majestic soaring eagle.

- Coated with Aqua Armor the most durable Chlorine, UV and vandal resistant coating in the industry
- ASTM compliant

#### **MODEL: F1133**

8 GPM/30 LPM

1 Chute: ARecommended for ages 5-12