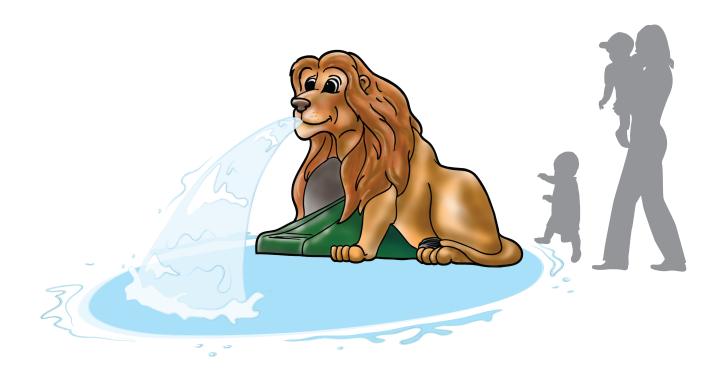

# **LEO LION**

#### **ACTIVITY**

This Aqua Slide is designed for ages 2-5 with a straight chute that exits below the lion's mane, and an arching fan jet from the lion's mouth for enhanced play value.

- Coated with Aqua Armor the most durable Chlorine, UV and vandal resistant coating in the industry
- ASTM compliant

## **MODEL: F1134**

8 GPM/30 LPM \*30 GPM/114 LPM

6'-8"/3'-0"/4'-6" 203/91/137 CM

1 Chute: Recommended for ages 2-5 \*Notes optional water effects.