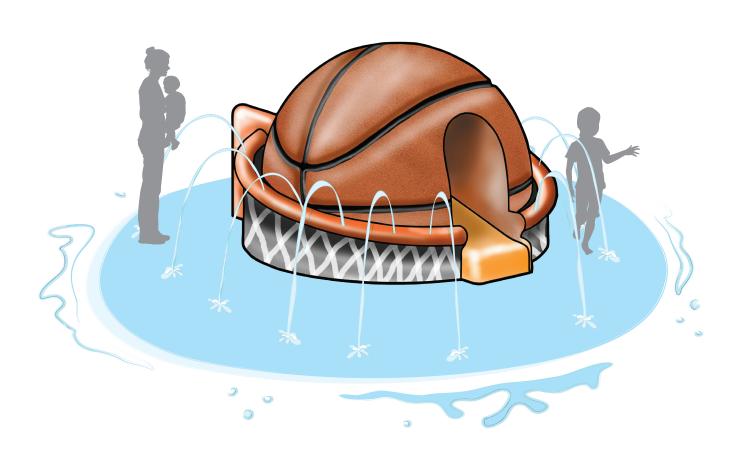

# SLAM DUNK

#### ACTIVITY

This Aqua Slide is designed for ages 5-12 with a straight chute that exits the front, and arching streams off the sides of the rim for enhanced play value.

- Coated with Aqua Armor the most durable Chlorine, UV and vandal resistant coating in the industry
- ASTM compliant

#### MODEL: F1137

8 GPM/68 LPM \*24 GPM/91 LPM

1 Chute: Recommended for ages 5-12 \*Notes optional water effects.