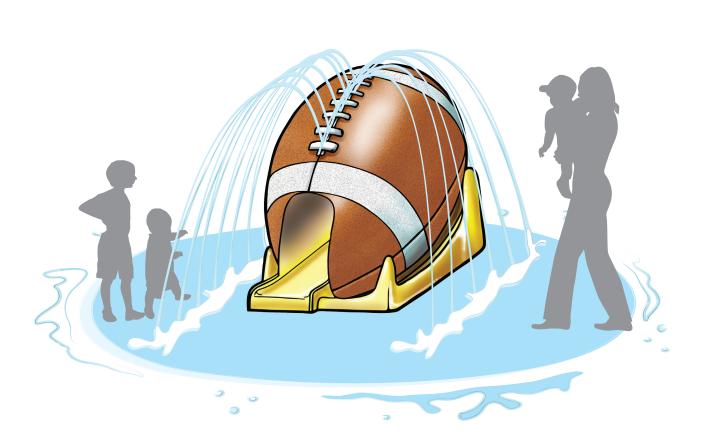

#### ACTIVITY

This Aqua Slide is designed for ages 2-5 with a single straight chute that exits the front, and arching streams of water from the laces of the football for enhanced play value.

- Coated with Aqua Armor the most durable Chlorine, UV and vandal resistant coating in the industry
- ASTM compliant

### **MODEL: F1139**

8 GPM/30 LPM \*18 GPM/68 LPM

1 Chute: Recommended for ages 2-5 \*Notes optional water effects.