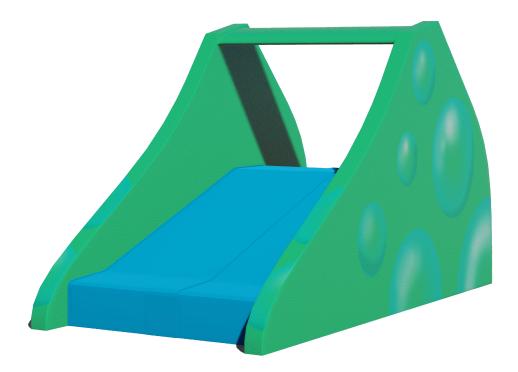

# **TWO FOR ONE SLIDE**

#### ACTIVITY

This Aqua Slide has a double chute slide for double the fun! Designed with two straight chutes that exit the front.

- Coated with Agua Armor the most durable Chlorine, UV and vandal resistant coating in the industry
- ASTM compliant

## **MODEL: F1141**

9'-4"/4'-6"/5'-6" 287/137/167 CM

\*Notes optional water effects. Chute(s): 2 Recommended Ages: 5-12 Owner responsible for posting of signage