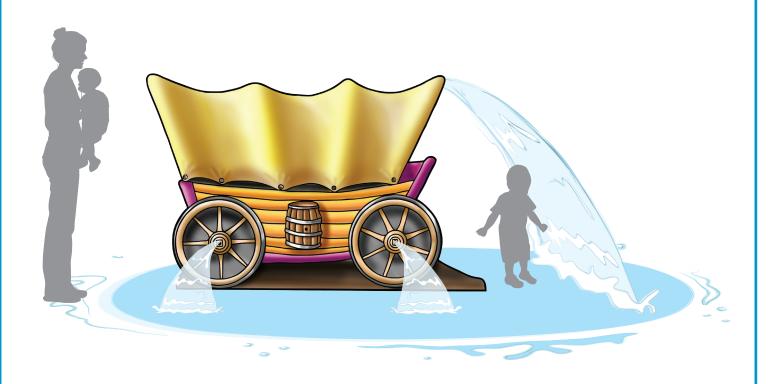

# **CHUCKWAGON**

### **ACTIVITY**

This Aqua Slide is designed for ages 2-5 with a straight chute that exits the frontand fan jets from the sides for enhanced play value.

### **MODEL: F1143**

8 GPM/30 LPM \*30 GPM/114 LPM

4'-0"/3'-0"/6'-0" 122/91/183 CM

1 Chute: Recommended for ages 2-5 \*Notes optional water effects.