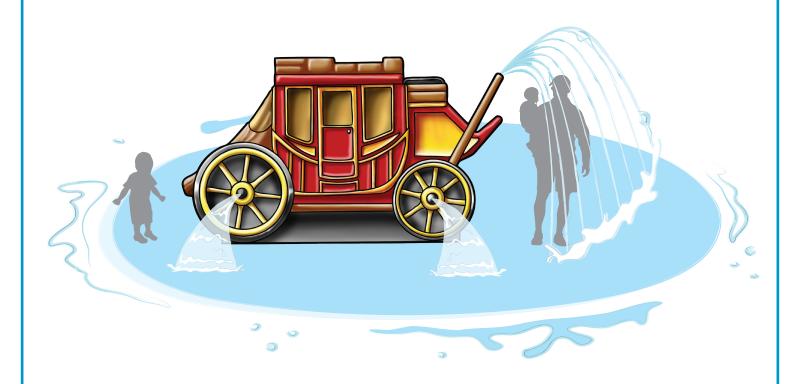

# **STAGECOACH**

#### **ACTIVITY**

This Aqua Slide is designed for ages 5-12 with a single straight chute that exits the back of the wagon, and arching streams off the front and fan jets from the sides.

- Coated with Aqua Armor the most durable Chlorine, UV and vandal resistant coating in the industry
- ASTM compliant

## **MODEL: F1144**

8 GPM/30 LPM \*48 GPM/182 LPM

4'-0"/3'-0"/6'-0" 122/91/183 CM

1 Chute: Recommended for ages 5-12 \*Notes optional water effects.