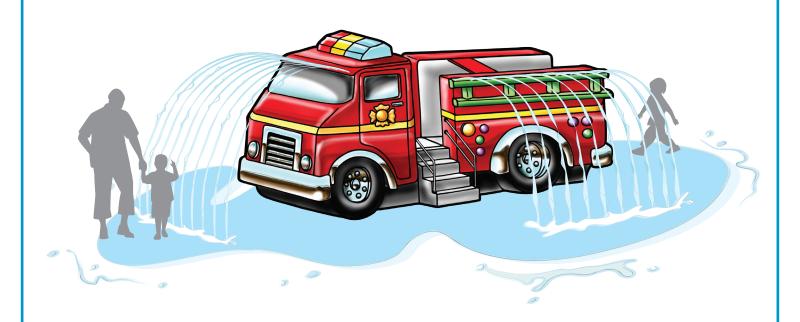

# FIREMAN'S FRIEND

### **ACTIVITY**

This Aqua Slide is designed for ages 5-12 with two straight chutes that exit the back of the fire truck, and arching streams off the front and sides for enhanced play value.

- Coated with Aqua Armor the most durable Chlorine, UV and vandal resistant coating in the industry
- ASTM compliant

### **MODEL: F1145**

16 GPM/61 LPM \*45 GPM/170 LPM

14'-0"/6'-0"/8'-0" 427/183/244 CM

2 Chutes: Recommended for ages 5-12 \*Notes optional water effects.