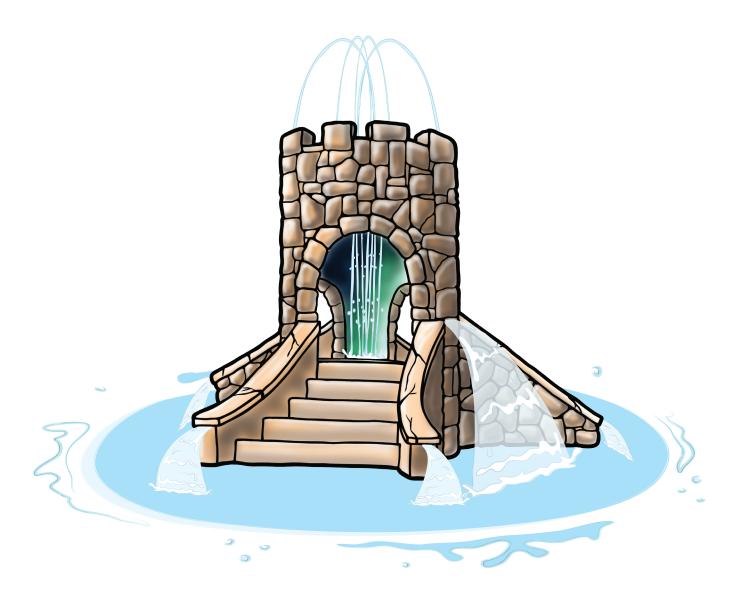

# **CASTLE FORTRESS**

#### **ACTIVITY**

This Aqua Slide is designed for ages 5-12 with three straight chutes and water fans spray around the perimeter and inward arching streams shower down.

- Coated with Aqua Armor the most durable Chlorine, UV and vandal resistant coating in the industry
- ASTM compliant

### **MODEL: F1147**

24 GPM/91 LPM | 3 PSI/.21 bar \*160 GPM/606 LPM | 10 PSI/.68 bar

10'-0"/4'-0"/5'-0" 305/122/152 CM

3 Chutes: Recommended for ages 5-12

\*Optional water effects