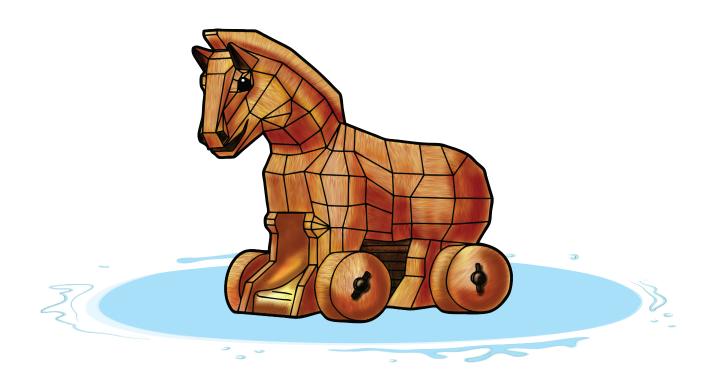

# TROJAN HORSE

#### **ACTIVITY**

Paying homage to the battle of Troy, this Aqua Slide is designed for ages 2-5 with a straight chute exhiting below the horse's head.

- Coated with Aqua Armor the most durable Chlorine, UV and vandal resistant coating in the industry
- ASTM compliant

#### **MODEL: F1148**

8 GPM/30 LPM | 3 PSI/.21 bar

6'-8"/3'-0"/6'-0" 203/91/183 CM

1 Chute: Recommended for ages 2-5