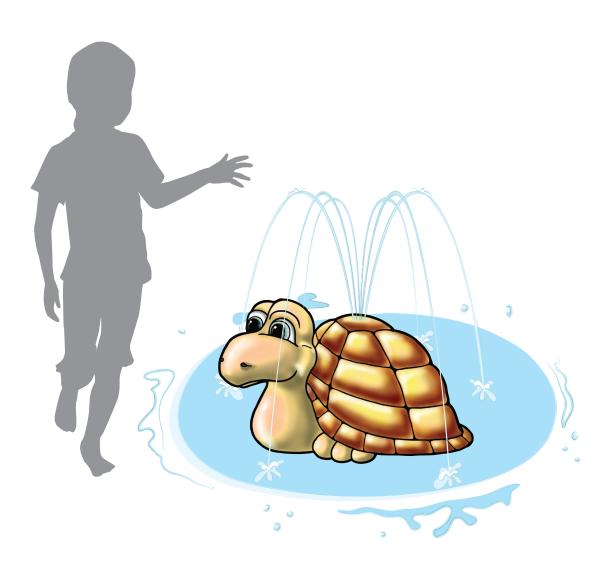

# **BILLY BOX TURTLE**

#### ACTIVITY

This nature-themed Aqua Spout emits a water crown of gentle arching streams and is ideal for ages 2-5.

#### **MODEL: F3032**

2'-2"/1'-8"/1'-6" 66/51/46 CM