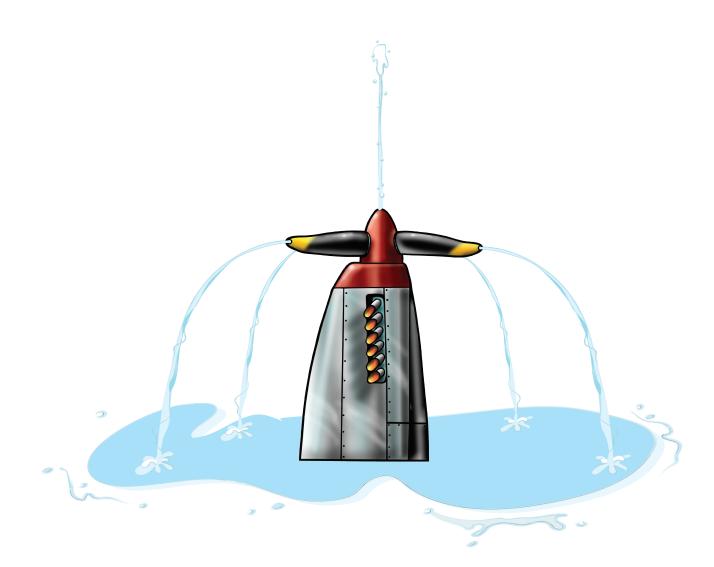

# **ENGINE COWL**

#### ACTIVITY

Ideal for an aviation or transportation theme, the engine cowl of this airplane sprays outward arching streams from propeller and a vertical stream from its nose.

#### **MODEL: F2002**

15 GPM/57 LPM