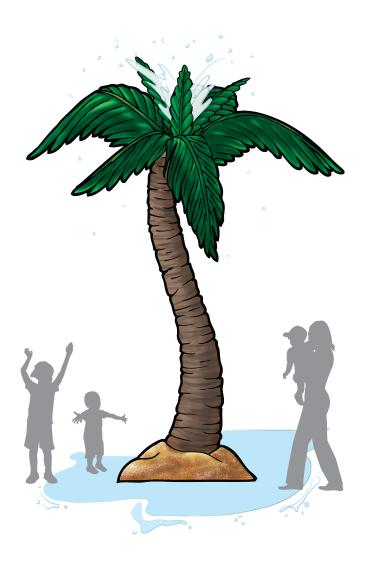

# TROPICAL PALM

#### **ACTIVITY**

This whimsical Aqua Sprayer creates a cooling station as water gently falls down from the fronds above. The Tropical Palm appeals to ages 5 & up.

### **MODEL: F2007**

20 GPM/76 LPM

8'-0"/8'-0"/13'-0" 244/244/396 CM