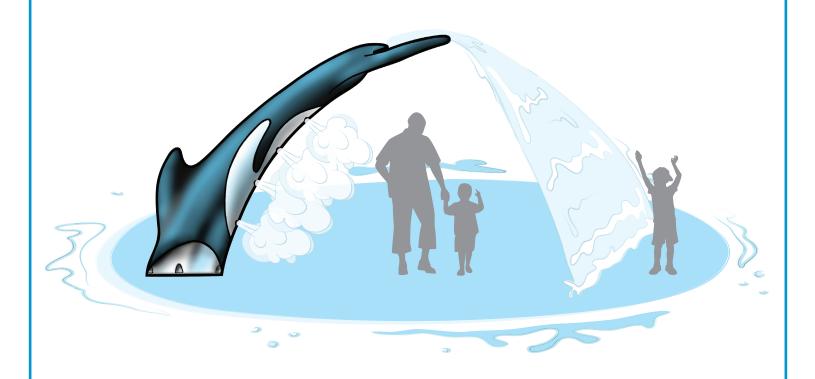

# WALLY WHALE TAIL

#### **ACTIVITY**

This ocean-themed Aqua Sprayer emits an arching fan of water from its tail and misters down the whales belly fur a fun way to cool off.

### **MODEL: F2009**

37 GPM/140 LPM

11'-6"/5'-0"/9'-0" 351/152/274 CM