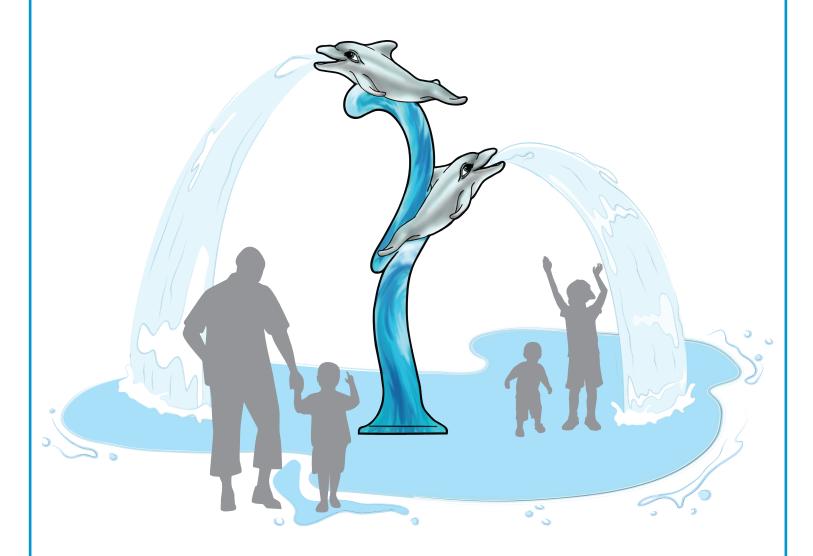

# **DOLPHIN DUO**

### ACTIVITY

A great addition to an ocean theme, this Aqua Sprayer emits arching fans of water from the dolphin's mouths as children play from below.

#### **MODEL: F2010**

26 GPM/98.4 LPM

4'-6"/1'-6"/10'-0" 137/46/305 CM