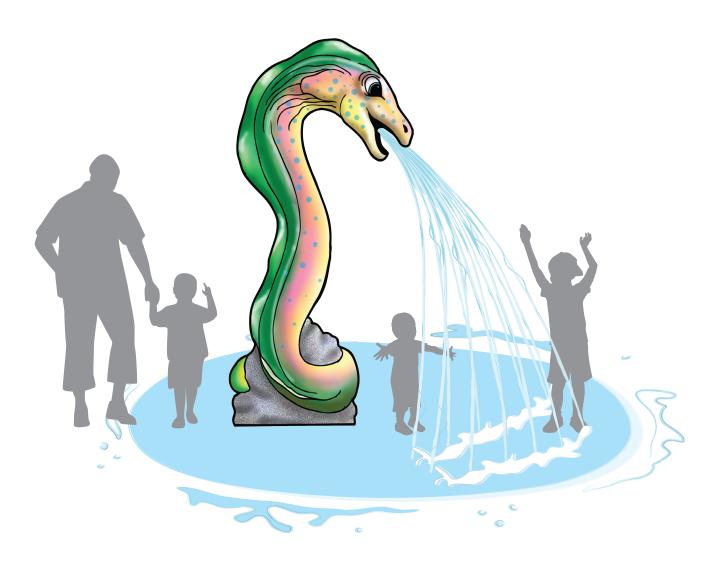

# **EDUARDO EEL**

#### **ACTIVITY**

Ideal for ocean-themed spray parks and lazy rivers, this Aqua Sprayer rains down a cluster of arching streams of water from its mouth onto children below.

### **MODEL: F2011**

20 GPM/76 LPM

4'-0"/3'-0"/8'-6" 122/91/259 CM

#### **FEATURES & BENEFITS**

- Can enhance your facilities theme
- Coated with Aqua Armor the most durable Chlorine, UV and vandal resistant coating in the industry
- Interchangeable with other spray features
- ADA and ASTM compliant