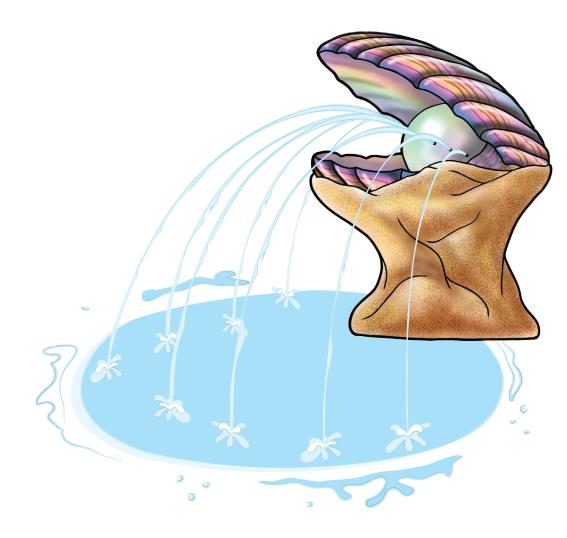

# **PLUG-A-PEARL**

#### ACTIVITY

Ideal for an ocean theme, the clam's pearl emits outward arching streams of water. Participants can block the streams with their fingers to make the other streams spray further.

#### **MODEL: F2014**