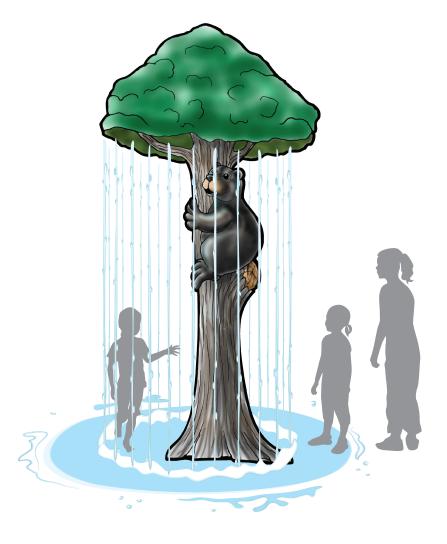

# **BEAR IN A TREE**

#### ACTIVITY

Ideal for a nature-themed aquatic play space, this Aqua Sprayer creates a rain curtain of water from the shade tree top.