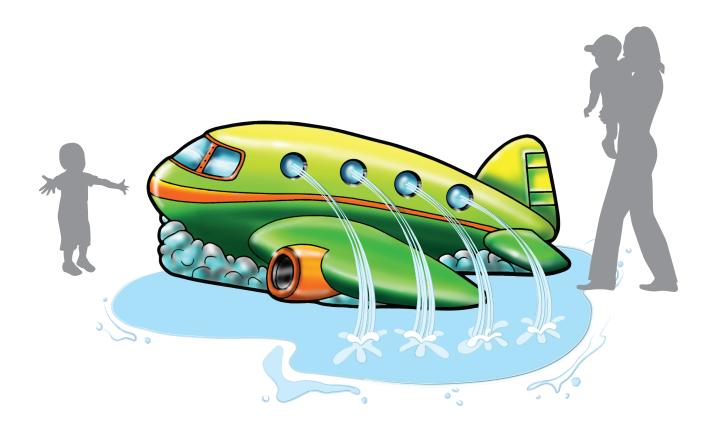

# JUMBO JET

#### ACTIVITY

Perfect for a transportation or aviation themed aquatic play space, this Aqua Sprayer emits gentle arching streams of water for children to pass through and crawl under.

#### **MODEL: F2018**

#### **FEATURES & BENEFITS**

- Can enhance your facilities theme
- Coated with Aqua Armor the most durable Chlorine, UV and vandal resistant coating in the industry
- Interchangeable with other spray features
- ADA and ASTM compliant