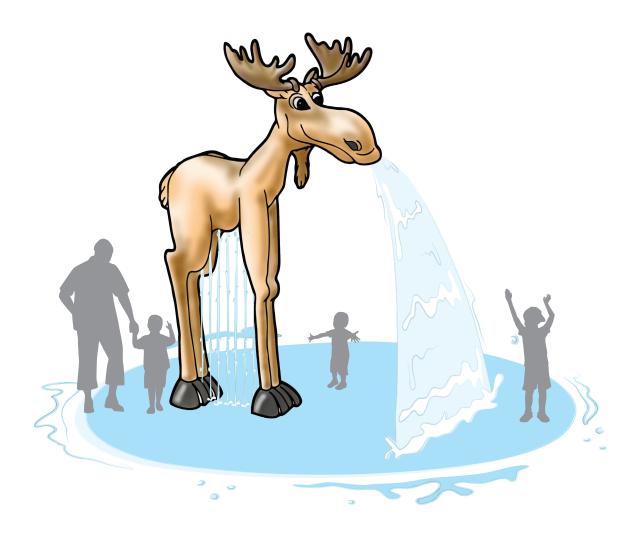

# MARTY MOOSE

#### ACTIVITY

Ideal for a nature-themed aquatic play space, this Aqua Sprayer creates arching streams of water from the tree branches above.

#### **MODEL: F2026**

) 35 GPM/132.5 LPM

7'-6"/5'-0"/13'-0" 229/152/396 CM