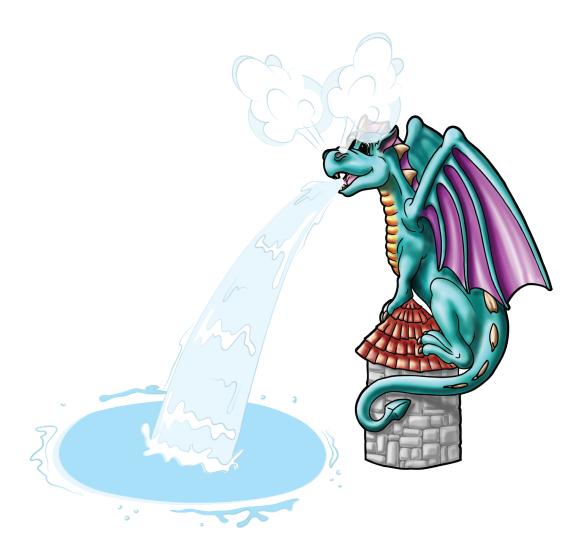

# **DRAGON'S SPIRE**

#### **ACTIVITY**

Ideal for a medeival theme, the friendly dragon sprays a fan of arching water from its mouth and coling mist through its nostrils.

### **MODEL: F2048**

37 GPM/140 LPM

6'-0"/8'-0"/13'-6" 183/244/411 CM