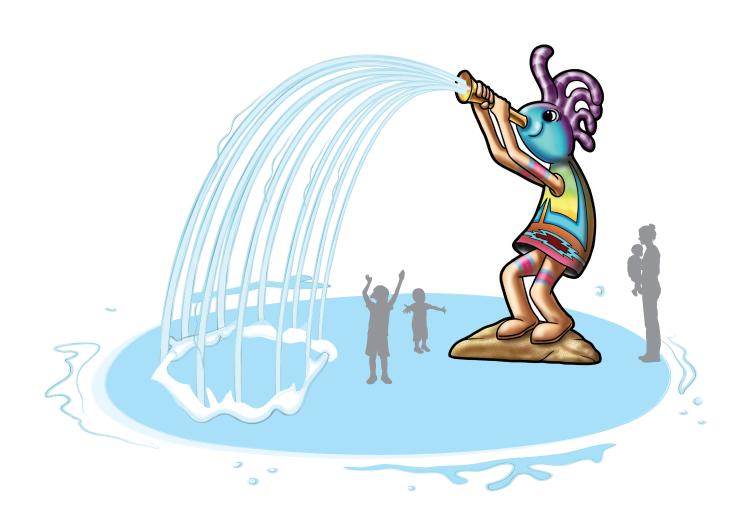

# **KRAZY KOKOPELLI**

#### ACTIVITY

This brightly-colored Aqua Sprayer emits a cluster arching streams of water from its flute.