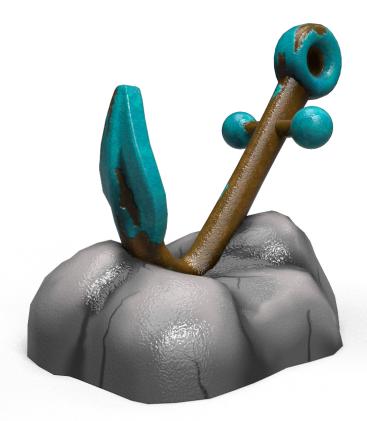

# **ANCHOR AWAY**

#### ACTIVITY

Perfect for a pirate or nautical themed aquatic play space, this Aqua Sprayer emits a bouquet of gentle arching streams of water.