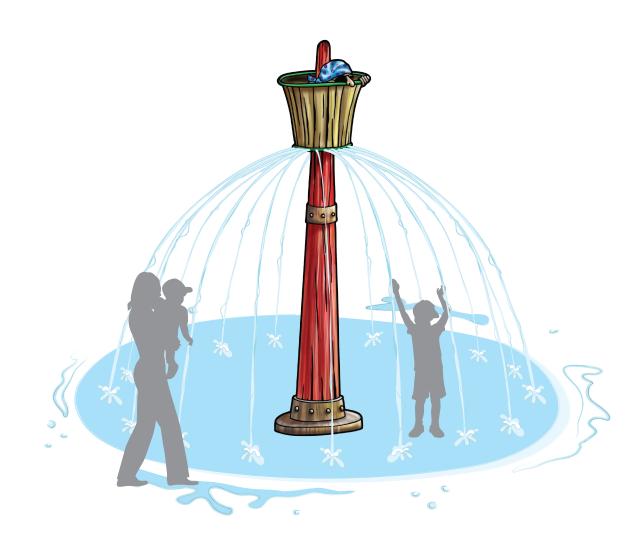

# **CROW'S NEST**

#### ACTIVITY

This Aqua Sprayer emits an array of outwardarching streams of water from the nest. Combine with the Pirate Prow and Pirate Stern to complete the theme.

#### **MODEL: F2066**

#### **FEATURES & BENEFITS**

- Can enhance your facilities theme
- Coated with Aqua Armor the most durable Chlorine, UV and vandal resistant coating in the industry
- Interchangeable with other spray features
- ADA and ASTM compliant