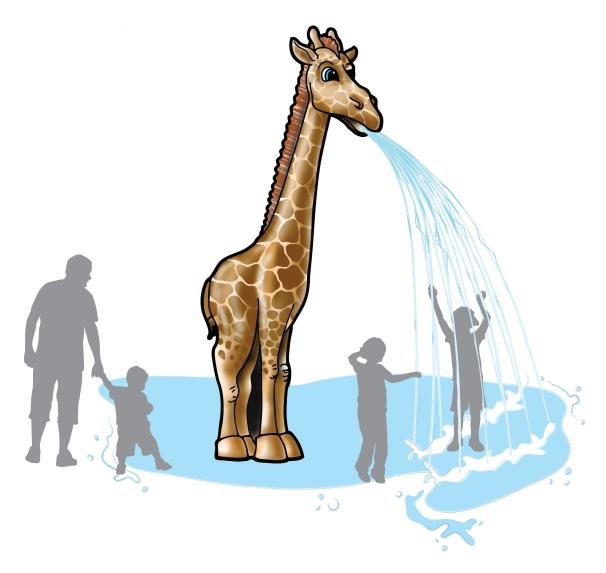

# **TOO TALL GIRAFFE**

### **MODEL: F2068**

20 GPM/75.7 LPM

5'-0"/3'-0"/12'-0" 152/91/366 CM

### **FEATURES & BENEFITS**

- Can enhance your facilities theme
- Coated with Aqua Armor the most durable Chlorine, UV and vandal resistant coating in the industry
- Interchangeable with other spray features
- ADA and ASTM compliant