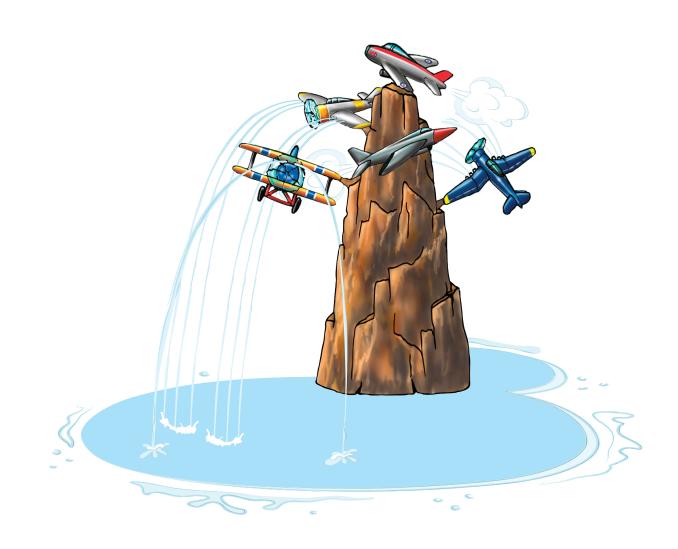

# AIRPLANE MOUNTAIN

#### ACTIVITY

Ideal for an aviation or transportation theme, historical aircraft circle the mountain emitting a variety of arching streams and sprays of water in a 360° array.