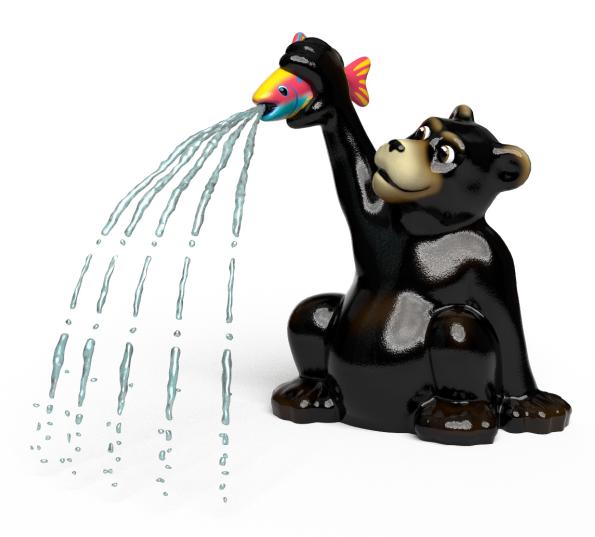

# **BEAR N' TROUT**

## ACTIVITY

Ideal for a nature-themed aquatic play space or lazy river, this Aqua Sprayer emits a series of outward-arching streams of water from the trout's mouth.

#### **MODEL: F2092**

40 GPM/151.4 LPM

4'-7"/5'-0"/7'-2" 140/152/218 CM

## **FEATURES & BENEFITS**

- Can enhance your facilities theme
- Coated with Aqua Armor the most durable Chlorine, UV and vandal resistant coating in the industry
- Interchangeable with other spray features
- ADA and ASTM compliant