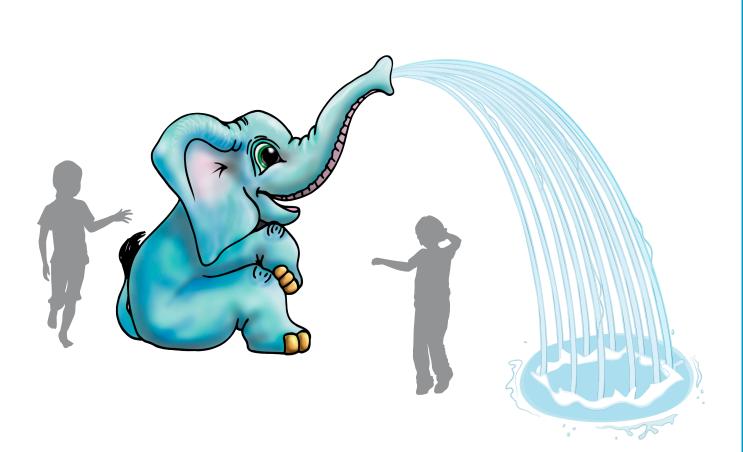

# **ELSA ELEPHANT**

#### ACTIVITY

This nature-themed Aqua Sprayer emits a cluster of outward-arching streams of water from its trunk.

#### **MODEL: F2110**

35 GPM/133 LPM

5'-6"/3'-0"/6'-6" 168/91/199 CM