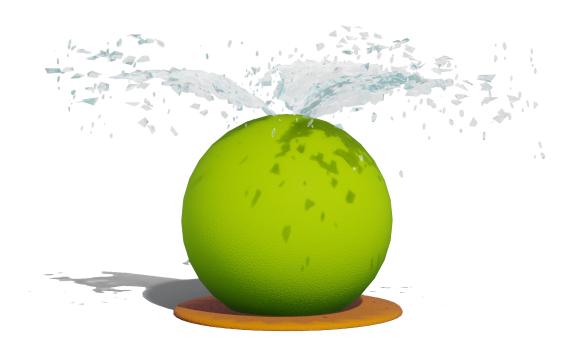

# **AQUA SPHERE 30**

### **ACTIVITY**

This Aqua Sphere Srayer emits arching fans of water and adds a pop of color to any pad. It is the perfect feature for some well-rounded fun.

### **MODEL: F2120**

12 GPM/45 LPM

30" Diameter

33" Base Plate Diamter