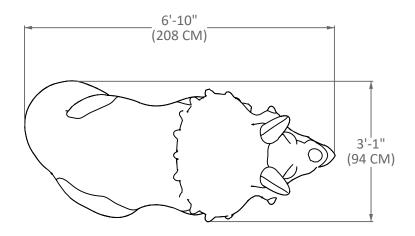

#### Model: F2153

3 GPM at 3 PSI (11 LPM at 0.21 BAR)

6'-10" / 3'-1" / 3'-10" (208 / 94 / 117 CM)

Hydraulic Requirements: 3 GPM at 3 PSI (11 LPM at 0.21 PAP)

0.21 BAR)

**Dimensions:** L / W / H: 6'-10" / 3'-1" / 3'-10" ( 208 /

94 / 117 CM)

**Note:** Refer to "Installation Detail" for additional installation procedure.