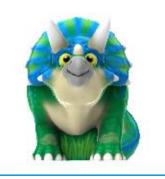

# FunForms™ Aqua Sprayers THEMED CREATIONS WITH COOL SPRAY EFFECTS











### **Dino Cera**

**Note:** Final product may vary from rendering.

#### **Activity**

This playful Triceratops sprays outward arching streams of water from its horns.

#### Model: F2153



3 GPM at 3 PSI (11 LPM at 0.21 BAR)



6'-10" / 3'-1" / 3'-10" (208 / 94 / 117 CM)

#### **Features & Benefits**

- Can enhance your facility's theme.
- Coated with Aqua Armor the most durable Chlorine UV and vandal resistant coating in the industry.
- Interchangeable with other Fun Forms™ spray features.
- ASTM compliant.





### **Specifications**

Model Number: F2153

**Age Group:** Designated for ages 5 - 12

Construction: Hard foam core with Aqua Armor™ (structural elastomeric polymer outer shell)
Anchors: 1/2"-13 stainless steel epoxy anchors

(Supplied)

Fasteners: 1/2"-13 Tamper-resistant st