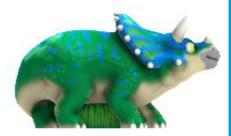

# FunForms™ Aqua Sprayers THEMED CREATIONS WITH COOL SPRAY EFFECTS











### **Dino Cera**

**Note:** Final product may vary from rendering.

#### **Activity**

This playful Triceratops sprays outward arching streams of water from its horns.

#### Model: F2153



3 GPM at 3 PSI (11 LPM at 0.21 BAR)



6'-10" / 3'-1" / 3'-10" (208 / 94 / 117 CM)

#### **Features & Benefits**

- Can enhance your facility's theme.
- Coated with Aqua Armor the most durable Chlorine UV and vandal resistant coating in the industry.
- Interchangeable with other Fun Forms™ spray features.
- ASTM compliant.





### **Specifications**

Model Number: F2153

**Age Group:** Designated for ages 5 - 12

Construction: Hard foam core with Aqua Armor™ (structural elastomeric polymer outer shell)
Anchors: 1/2"-13 stainless steel epoxy anchors

(Supplied)

Fasteners: 1/2"-13 Tamper-resistant