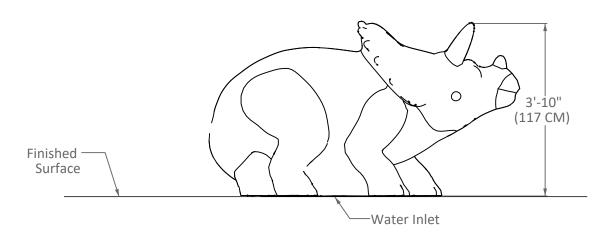

Hydraulic Requirements: 3 GPM at 3 PSI (11 LPM at 0.21 PAP)

0.21 BAR)

**Dimensions:** L / W / H: 6'-10" / 3'-1" / 3'-10" ( 208 /

94 / 117 CM)

**Note:** Refer to "Installation Detail" for additional installation procedure.