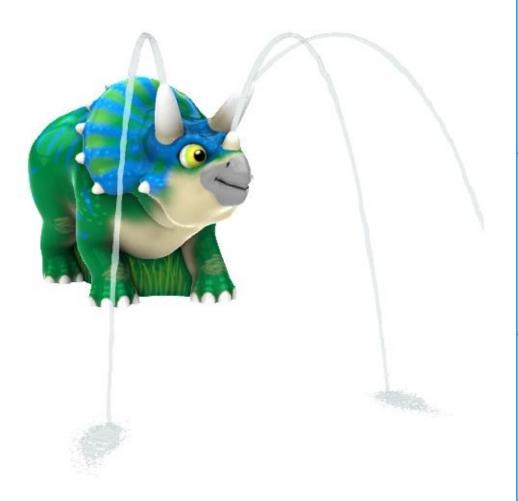

#### **Activity**

This playful Triceratops sprays outward arching streams of water from its horns.

#### Model: F2153

3 GPM at 3 PSI (11 LPM at 0.21 BAR)

6'-10" / 3'-1" / 3'-10" (208 / 94 / 117 CM)