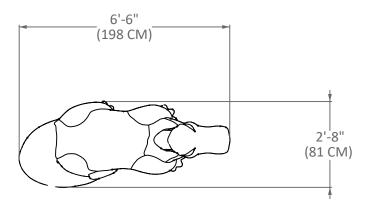

#### Model: F2155

30 GPM at 5 PSI (114 LPM at 0.34 BAR)

6'-6" / 2'-8" / 7'-6" (198 / 81 / 229 CM)

Hydraulic Requirements: 30 GPM at 5 PSI (114 LPM

at 0.34 BAR)

**Dimensions:** L / W / H: 6'-6" / 2'-8" / 7'-6" ( 198 / 81 /

229 CM)

**Note:** Refer to "Installation Detail" for additional installation procedure.