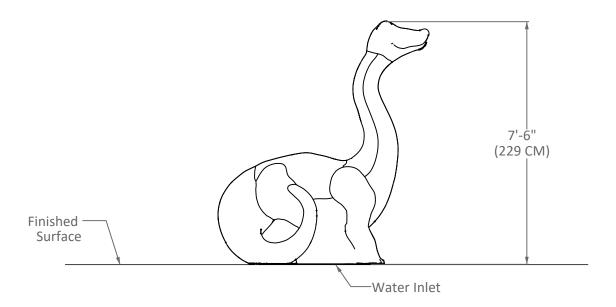

#### Model: F2155

30 GPM at 5 PSI (114 LPM at 0.34 BAR)

6'-6" / 2'-8" / 7'-6" (198 / 81 / 229 CM)

Hydraulic Requirements: 30 GPM at 5 PSI (114 LPM

at 0.34 BAR)

**Dimensions:** L / W / H: 6'-6" / 2'-8" / 7'-6" ( 198 / 81 /

229 CM)

**Note:** Refer to "Installation Detail" for additional installation procedure.