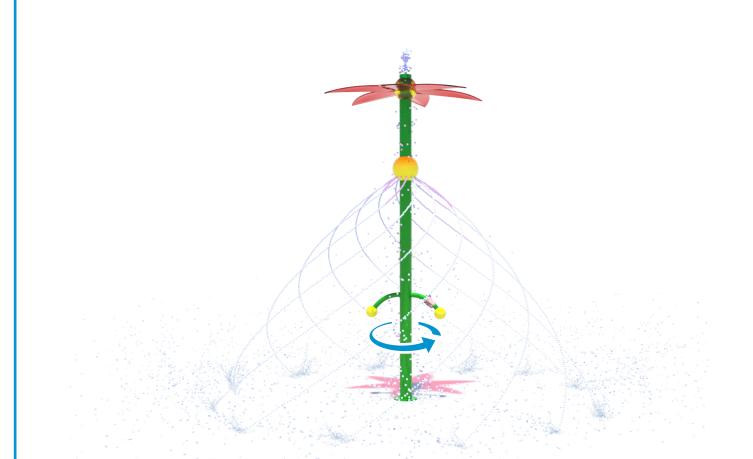

#### ACTIVITY

This flower emits a dandelion of water from atop the pole while turning handles create weaving ribbons of water.

#### MODEL: C001

25 GPM/95 LPM

Height: 10'-0"/305 CM

#### **FEATURES & BENEFITS**

- Stainless steel construction with translucent flower petal accents
- Low profile rounded flanges are easy on the feet and reduce toe-stubbing
- Coated with Aqua Armor the most durable Chlorine, UV and vandal resistant coating in the industry
- Interchangeable with other spray features
- ADA and ASTM compliant