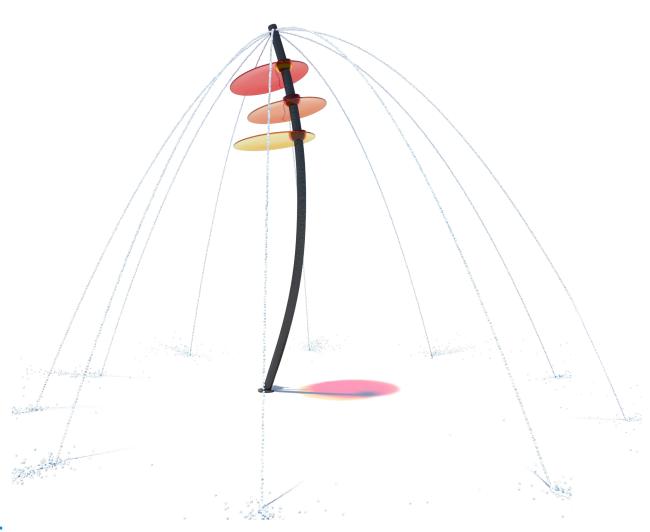

# **ORBIT**

#### **ACTIVITY**

An umbrella of streams arch out of this centerpiece as three ColorCast™ disks are in suspended orbit around the pole.

## MODEL: C003

15 GPM/57 LPM

Height: 13'-4"/406 CM