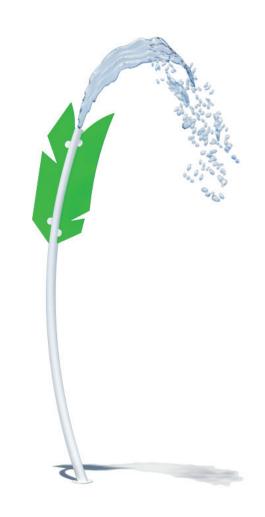

#### **ACTIVITY**

A modern approach to a western theme, the Aero sticks out of the ground with fans of water emitting from its nock.

#### MODEL: C009

80 GPM/303 LPM

Height: 14'-8"/452 CM

#### **FEATURES & BENEFITS**

- Stainless steel construction with translucent leaf accents
- Low profile rounded flanges are easy on the feet and reduce toe-stubbing
- Coated with Aqua Armor the most durable Chlorine, UV and vandal resistant coating in the industry
- Interchangeable with other spray features
- ADA and ASTM compliant