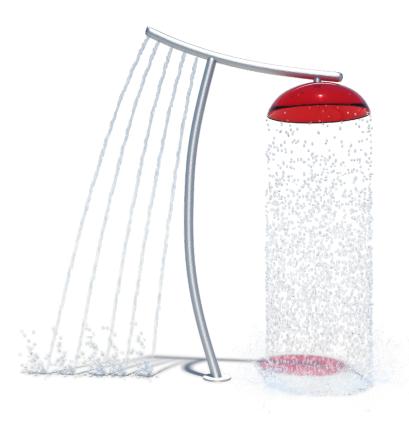

# **ZEN SHOWER**

#### ACTIVITY

Simple and elegant in form, the Zen Shower emits a curtain of water from its dome.

#### MODEL: C015

40 GPM/151 LPM

Height: 12'-1"/369 CM