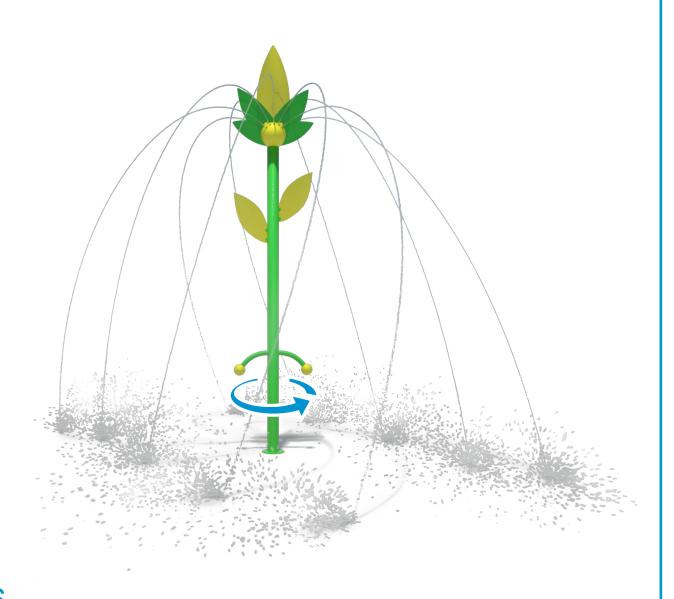

#### **ACTIVITY**

A modern approach to a farm theme, the Shucks emits water from its husk, and can be spun around to create a unique waterweaving pattern.

#### MODEL: C016

20 GPM/76 LPM

Height: 13'-4"/406 CM