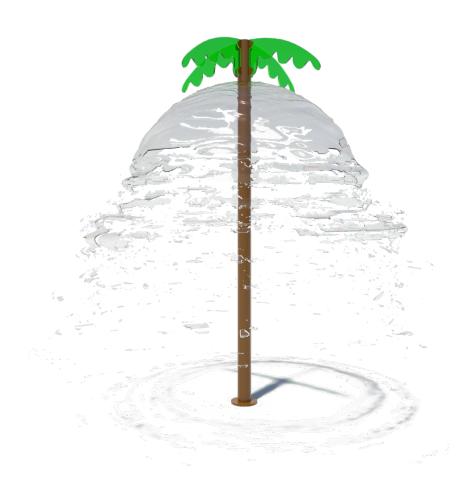

# DROOPY PALM

## **ACTIVITY**

The architecturally appealing cantilevered Lotus Petal™ emits arching streams that create a weave pattern that is aesthetically pleasing and fun to run through. Additional outward arching streams emit from the top creating a second play area to interact.

### MODEL: C026

50 GPM/189 LPM

Height: 10'-2"/310 CM

### **FEATURES & BENEFITS**

- Stainless steel construction with translucent palm frawn accents
- Low profile rounded flanges are easy on the feet and reduce toe-stubbing
- Coated with Aqua Armor the most durable Chlorine, UV and vandal resistant coating in the industry
- Interchangeable with other spray features
- ADA and ASTM compliant