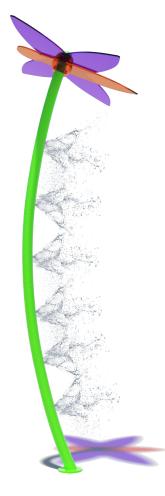

#### ACTIVITY

A modern dragon fly of shimmering color rests at the top as a linear array of fan jets emit from the stem creating a cooling water effect.