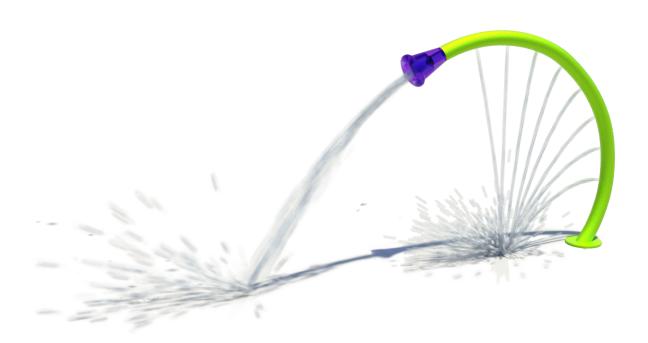

#### **ACTIVITY**

Eight Magic Flow™ Nozzles provide one water effect for kids to splash through while an aerated jet stream nozzle sprays forward.

### MODEL: C029

18 GPM/68 LPM

\*C029C \*12 GPM/45 LPM

Height: 4'-7"/140 CM