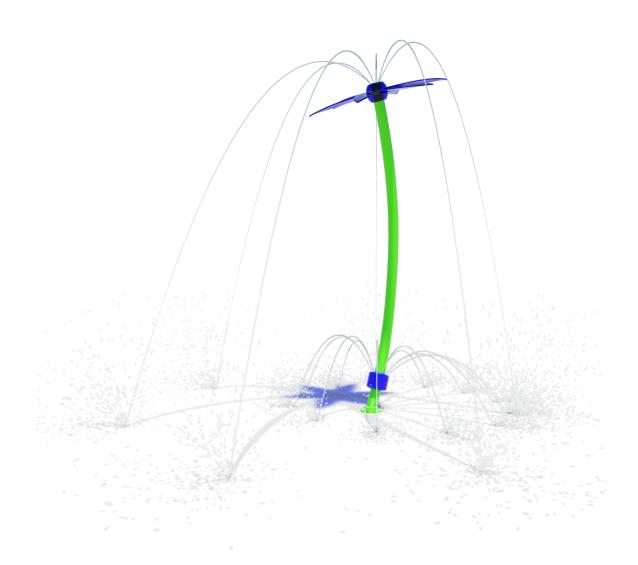

#### **ACTIVITY**

The Flowerette emits arching streams of water from the center of its colorful petal accents and from its base, creating two zones for water play.

## MODEL: C031

10 GPM/114 LPM

Height: 11'-6"/351 CM