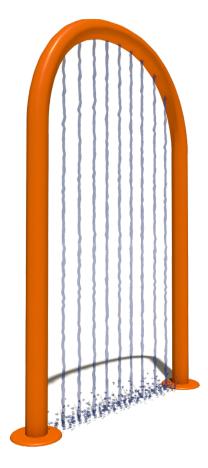

#### **ACTIVITY**

The Water Way<sup>™</sup> arch produces a soft "rain curtain" effect.

### Height: 7'-4"/224 CM