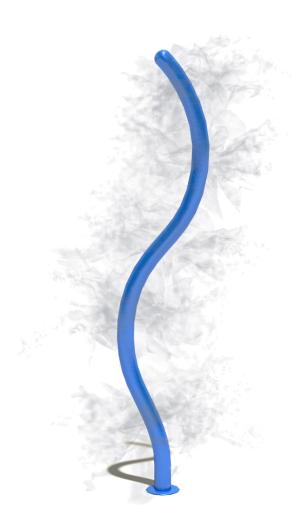

## **CURVY COOL**

#### **ACTIVITY**

The Curvy Cool™ is a cooling tower of misters with a triple bend for a whimsical look. Combine with Mission Hill Series or Mesa series for an architectural appeal.

#### **MODEL: W003**

26 GPM/98 LPM

W003C 14 GPM/53 LPM

Height: 8'-7"/262 CM