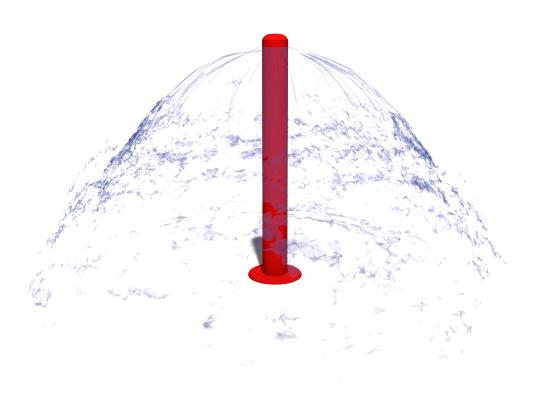

## **ACTIVITY**

The Mushroom Maze™ emits a crystal clear sheet of water. Kids love to play inside of the dome of water. Sounds are amplified as if inside a cave.

### MODEL: W010

30-40 GPM/114-151 LPM

Spread: 4-8 FT/122-244 CM Height: 3'-0"/91 CM