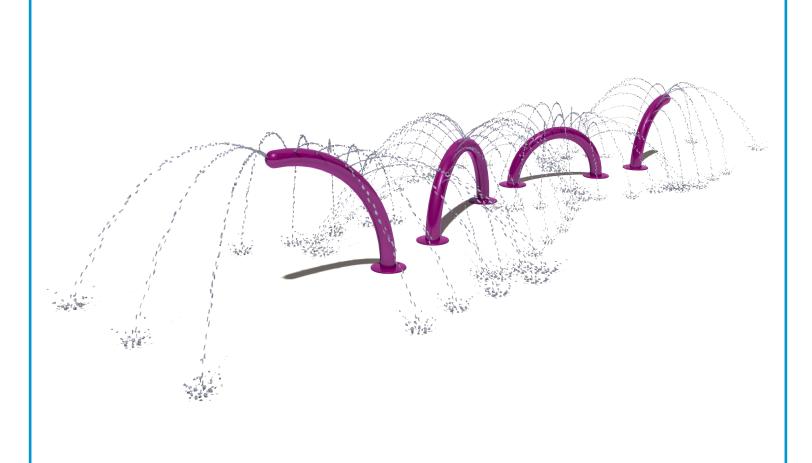

# WATER WORM

#### ACTIVITY

While the gentle spray of the Water Worm<sup>™</sup> is designed to enchant the younger set, this feature is also ideal for transitional areas and can influence the traffic pattern of the play area.

#### MODEL: W020

35-55 GPM/132-208 LPM

W020C 10-15 GPM/38-57 LPM

Height: 3'-3"/99 CM