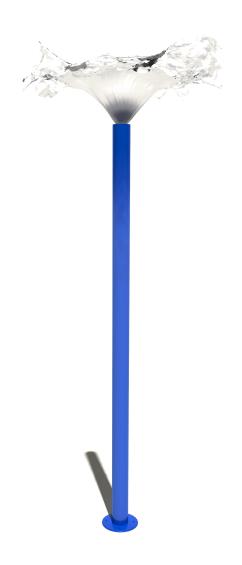

#### **ACTIVITY**

The classic Water Whoopee™ throws out a clear sheet of water that looks much like a morning glory.

### MODEL: W024

25-75 GPM/95-284 LPM

Height: 9'-1"/277 CM