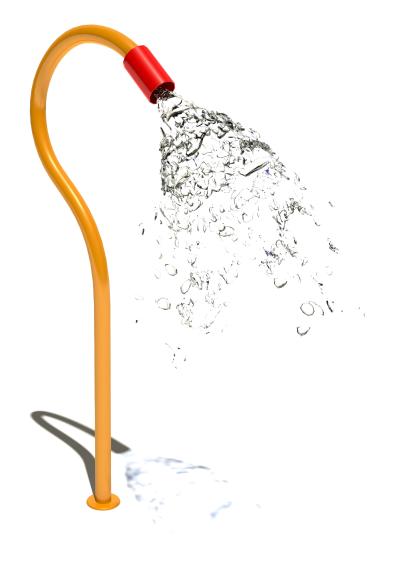

#### ACTIVITY

Built to last, the Sun Shower<sup>™</sup> emits a refreshing gush of water.

#### MODEL: W029

25-50 GPM/95-189 LPM

W029C 10-15 GPM/38-57 LPM